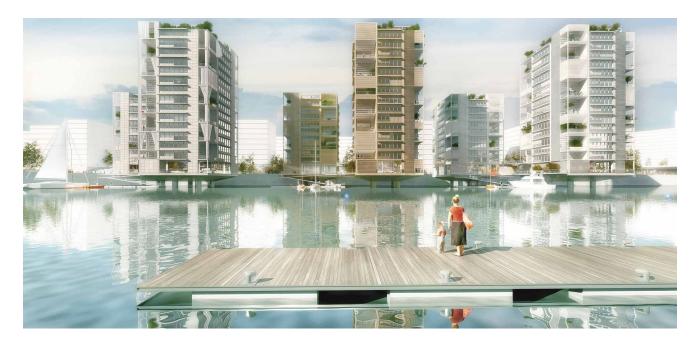

## Water Towers Hafencity

The site is located in the center of Hamburg at East area of Hafencity. The program of the competition asked to propose the three residential Twin-Towers on the harbor. Our three Twin-Towers have dual characteristics. First of all, although the 3 Twin-Towers are the same design in order to keep the harmony and to have a clear identity in the environment, their exterior finishes and structures are made of 3 different materials, woods, metal and concrete. Secondly, by having the high performance air-heating system in the walls instead of having it installed in the ceiling, one additional floor can be gained to make it 15 stories. All the apartments can have the double height without compromising the maximum floor areas. Thirdly each double height window facing the terrace is made of glass shutter for wide and easy opening to connect interior and exterior.