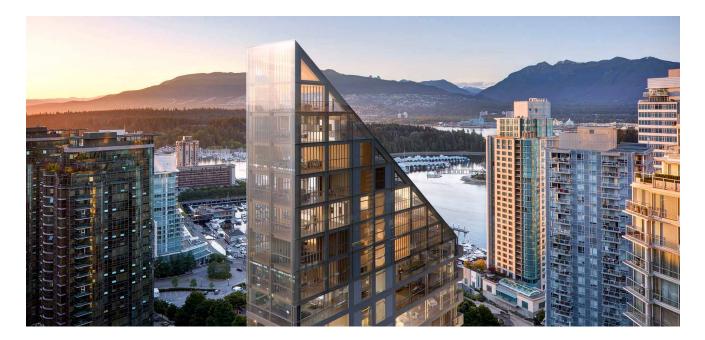

## **Terrace House**

Terrace House is a 19-story, 20-unit hybrid mass timber condominium in Vancouver, Canada. The building's form is a direct response to three primary site conditions: the neighboring landmarked building, by Canadian architect Arthur Erickson; the desire not to cast a shadow on the nearby park; and preserving existing view corridors toward the waterfront and mountains. The building has a concrete structure for the podium, tower, and core, and timber structure for the building's triangular apex. Terrace House will be one of the tallest hybrid mass timber buildings in the world upon completion.