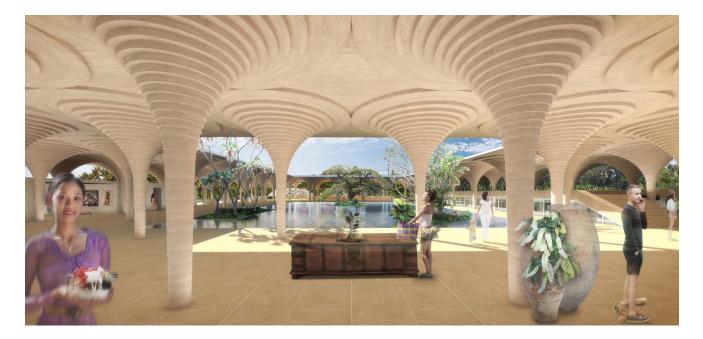

## **Ristia Resort**

The site for this resort is set in a beautiful quiet rural area surrounded by rice fields, hillsides, and a river and waterfall. The resort begins at an iconic reception facility which includes the lobby, restaurant, bar, and dining terrace. Deeper into the site are various types of living units such as individual private villas, terraced multi-level units along the river, and hotel type rooms. The spa is located along the river bank, and an outdoor chapel and observatory looks out over the waterfall. By reading the context of the site, and the use of vernacular architectural languages, and materials, the buildings blend in seamlessly with the natural setting.