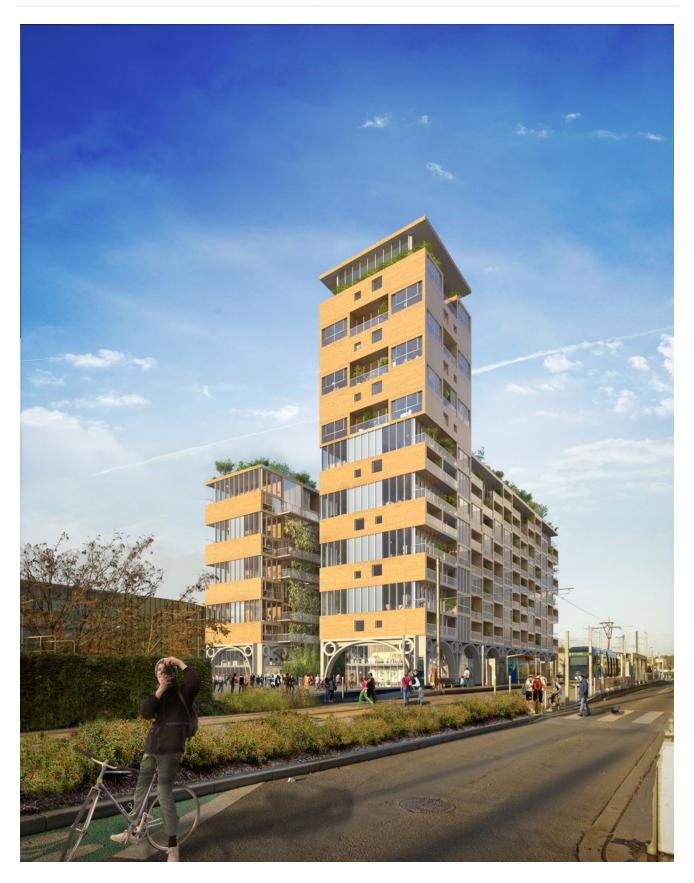

坂 茂 建 築 設 計

Year: 2016 Location: France Program: Residential

## Mokuzai / Bouscat

The purpose of this project is to construct a symbolic building for the Saint-Jean-Belcier BIA neighbourhood Bordeaux-Euratlantique. The concept consists of stacking cross-laminated timber (CLT) modules with basic units whose dimensions have been calculated in accordance with those required for the different types of apartments. All modules of the rectangular tubes with all four faces made of CLT are produced off-site, and finally stacked in a checkered pattern on site. In addition to the advantage of using a prefabrication system, both in terms of the environment and the speed of implementation, this system allows the intervention of various tradesmen to be minimized since the interior of these boxes can be used as the interior finish.