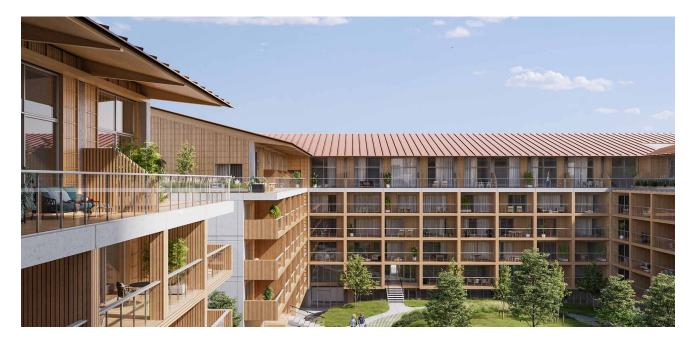

## BAN -Beautiful Architecture Nieuw Zuid

This project is integrated into the realization of one of the nine residential towers of the master plan of Nieuw Zuid' done by Secchi-Vigano. It rises to 80m high distributed over 25 floors. One of the challenges is to reconcile the different scales, allowing a 80m high tower to coexist with low buildings at its side. The clear expression of the structure on the facade, give a similar writing, a common vocabulary. The framed grid punctuates the facades and acts as a canvas for its composition. The wood and concrete combine and dialogue to assert the strength of this tower and give it a place in the skyline of Antwerp, At the street scale, the sloping roof of the maisonnette gives a more domestic atmosphere.