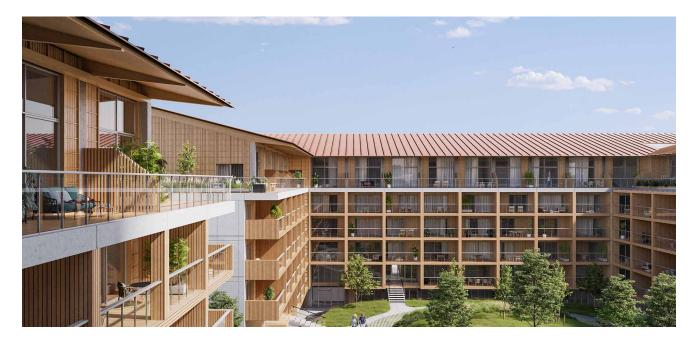

## BAN -Beautiful Architecture Nieuw Zuid

This project is integrated into the realization of one of the nine residential towers of the master plan of Nieuw Zuid' done by Secchi-Vigano. It rises to 80m high distributed over 25 floors. One of the challenges is to reconcile the different scales, allowing a 80m high tower to coexist with low buildings at its side. The clear expression of the structure on the facade, give a similar writing, a common vocabulary. The framed grid punctuates the facades and acts as a canvas for its composition. The wood and concrete combine and dialogue to assert the strength of this tower and give it a place in the skyline of Antwerp, At the street scale, the sloping roof of the maisonnette gives a more domestic atmosphere.