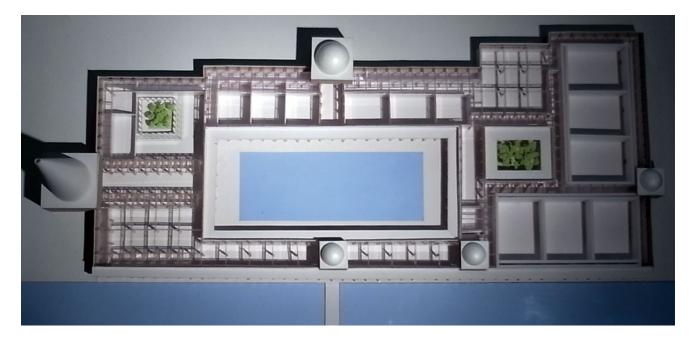

## **Temporary Museum in UAE**

The main issue for this park (Kalifa Park) was the dispersal of the existing facilities and open spaces, while their access through the excessive heat does not attribute in their interest. Rather than spotting new facilities scattered within the park, we proposed to gather and locate a facility along the main central axis providing the function of systematically connecting the existing open spaces and facilities. The new facility will be comprised of shaded colonnades, greenery, water and variations of large and small courts, and those spaces will be adjacent to airconditioned spaces so they will be comfortable for pleasant strolls.