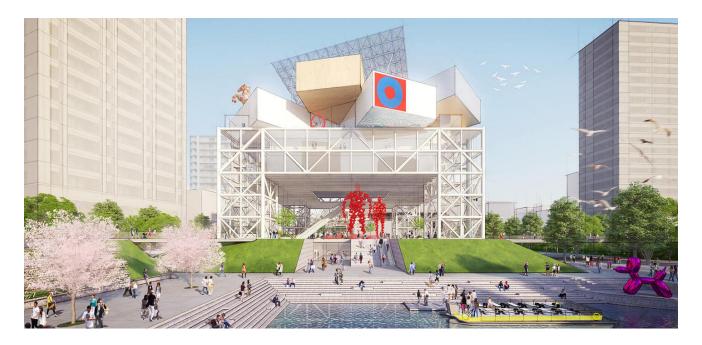

## Osaka New Art Museum

This art museum is located at Nakanoshima close to the National Museum of Art, Osaka. Not only the remains of the boat entrance are restored at the site, but also pleasure boats can approach there as a symbol of the water city Osaka. As for the building, the upper volumes are raised up 15m by steel truss and the space below is opened to the people as an event plaza. The administrative section, research section and art storage are inserted in the truss space, and box shape galleries are stacked above them. Gaps between the galleries offer a picture window which projects Osaka's cityscape.