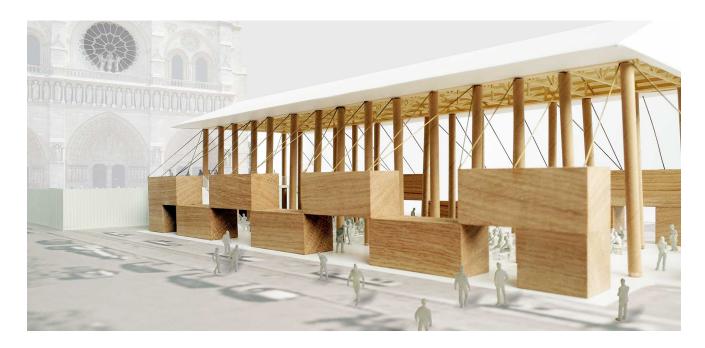

## Temporary pavillon for Notre-Dame de Paris

Shortly after the fire at Notre-Dame de Paris occurred on 15th of April, 2019, we proposed a temporary structure in front of the cathedral in order to welcome visitors and to hold religious events. The structure was intended to be built quickly, using second hand shipping containers, paper tube columns and a standard membrane roof. A viewing platform was planned at the East end of the structure to allow visitors to overlook the construction site where the cathedral is being repaired.