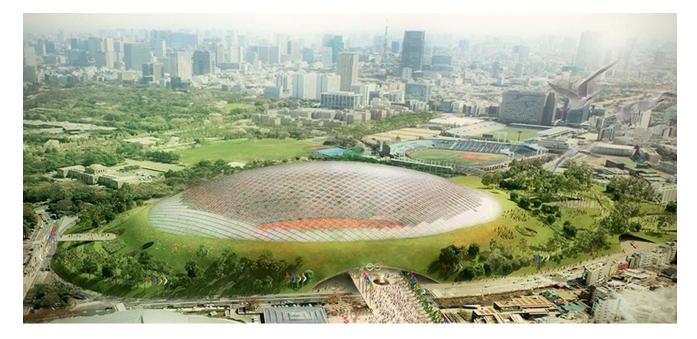

## **New National Stadium**

Proposed Stadium will exist as an extension of the surrounding landscape. It will become a place of recreation as a public park and open space. The new stadium will be formed with a lightweight double layered grid shell structure. An operable screen system installed within each unitized grid, the dome does not require the movement of any structural elements. Compared to typical openable roofs requiring massive rigid frames, this proposal achieves a 1/3 reduction of steel and also CO2 emissions.