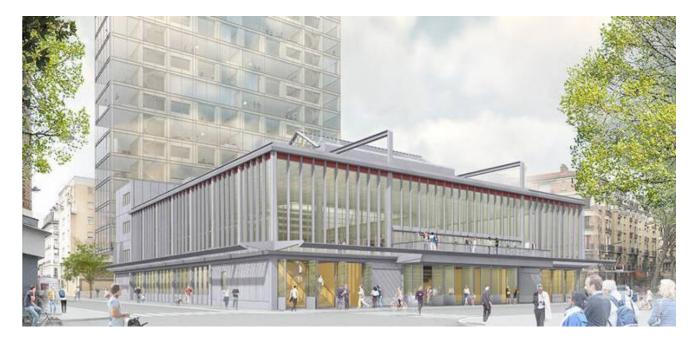

## Maison de Peuple

La Maison du Peuple is a remarkable work designed by Jean Prouvé and Marcel Lods, a true icon of 20th century architecture. As such, this project had to answer two problems: 1-Keep the original architectural essence of the Jean Prouvé building. 2-Make the project profitable from the point of view of its exploitation. This is why we imagined to renovate it while preserving the principle of this building and to create a new adjacent building with minimum impact on la Maison du Peuple. To make the project profitable, we imagined the construction of an R+13 building along the length of the southwest façade. The double height treatment of the ground floor combined with large sliding doors allows the generous opening to be kept from the public space.