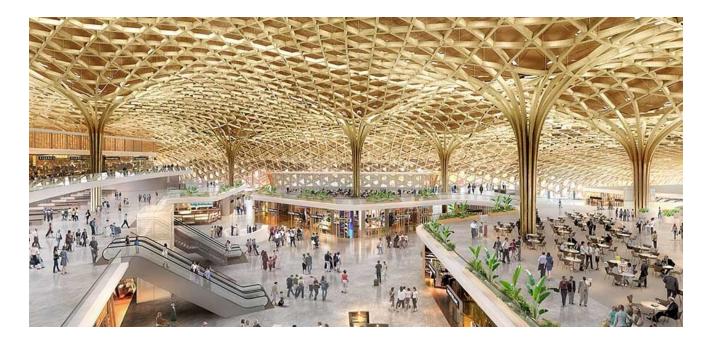

## Long Thanh International Airport

The Long Thanh International Airport will be Vietnam's iconic portal to the world and this terminal will represent the future of ecological airport terminal construction. This is the world's largest bamboo structure using glue laminated bamboo. The design is a combination of innovative architectural and engineering solutions fused with optimized airport functionality. Bamboo is the most suitable material for this project, because it is not only a sustainable highly renewable natural material, bamboo also holds a strong connection for the people of Vietnam.