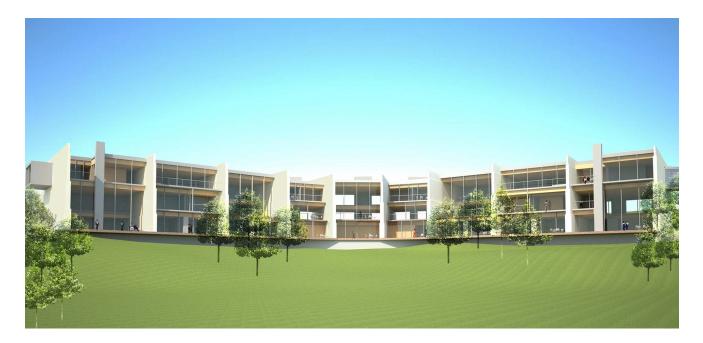

## Lanxi Resort

The structure of the Clubhouse is composed of two diagonal shear walls of reinforced concrete, and tiered floor plates made from laminated bamboo girders/beams, that are supported between these diagonal walls and cores. The structure of the townhouses is composed by 10 structural walls with laminated bamboo beams that span between the walls. The 10 main walls are conventional reinforced concrete with local brick infills, and the exposed laminated bamboo beams give a special quality to the interior space.