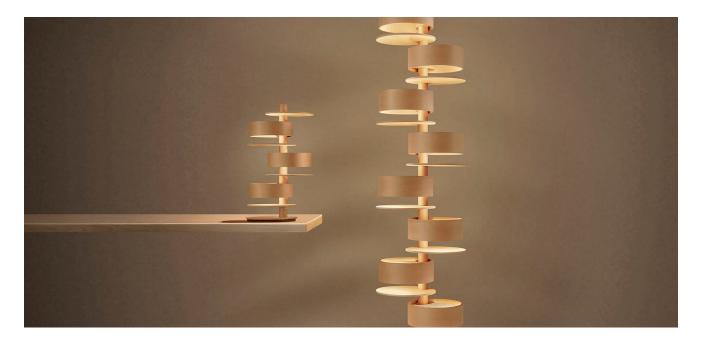

## Paper Taliesin

Aiming to express both his profound respect for the original TALIESIN 2 design and his own unique style, Shigeru Ban created this "Paper Taliesin" by challenging Frank Lloyd Wright's design face-on. While the use of Ban's trademark paper tube in the construction expresses individuality, the lamp design plays pure homage to Frank Lloyd Wright. Recreating TALIESIN 2 using paper tube while respecting its original scale, the lamp's design presents two contrasts: the change in shape of the lamp itself, achieved by using circles instead of the squares of the original TALIESIN 2; and the expression of light and shadow born from this change in shape.