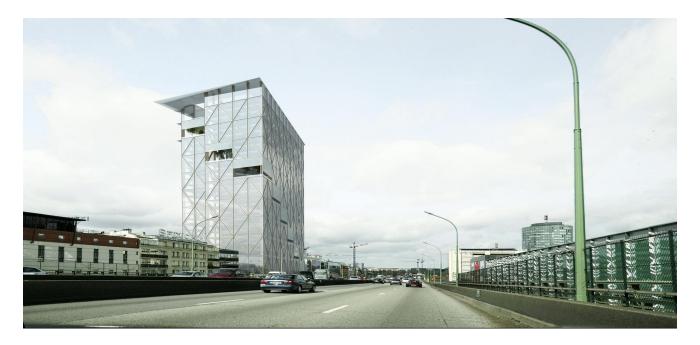

## IGH ISSY LES MOULINEAUX

This high-rise office building stands over a city street in Paris. The perimeter façade system is conceived as a timber woven truss bearing structure, achieving a column-free interior space and allowing a total modularity and flexibility of the floor's layout. The floors are composed of modular timber slabs. The glass façades are treated in order to be responsive to the daylight, increasing the visual transparency of the building according to the sun exposure, and to maintain a harmony with the surrounding environment while expressing a clear identity.