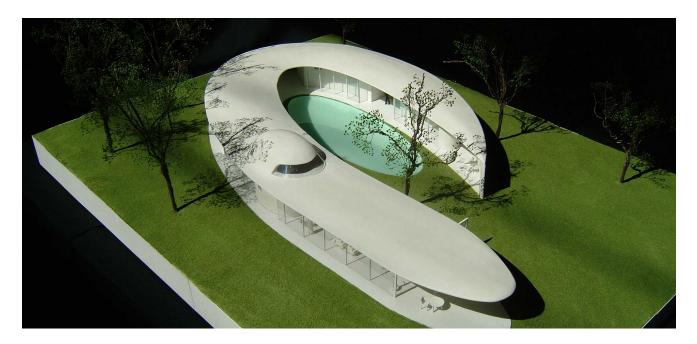

## **Boomerang House**

The roof of this boomerang house swoops through the scattered trees, floating in the landscape like an airplane wing in the sky. Ribbed and wrapped with a plywood stress skin, the roof further resembles not only conceptually but also constructionwise the wing of an aircraft. The house sits at the apex of an inlet, and the oval pond situated in the bay of the boomerang creates the illusion of the inlet running into the site.