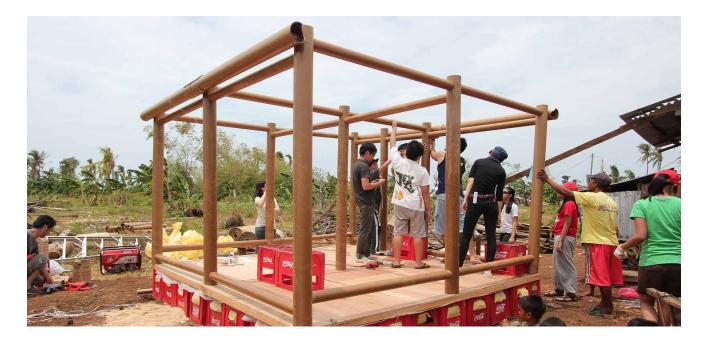

## Paper Temporary Shelter

This is the temporary shelter constructed at Daanbantayan, Cebu, Philippines, following the devastation of Typhoon Haiyan in November of 2013. The construction methods of previous paper log house projects (in Kobe, Turkey, and India) were very complicated and time-consuming to build in high volumes. In this design, we have incorporated the connection system of the Paper Partition System, which made it possible to simplify the construction thus shortening the construction period. The construction was carried out in cooperation with students from the University of San Carlos in Cebu.