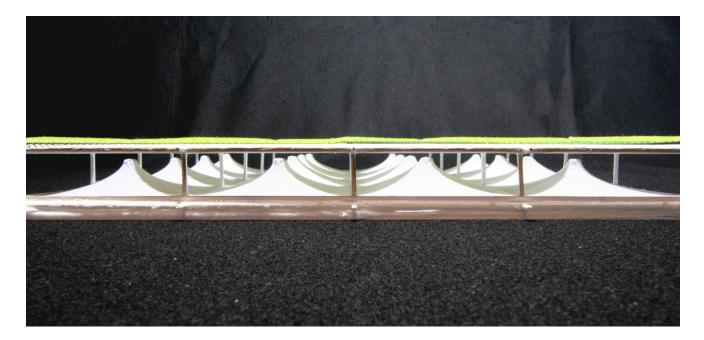

## Haesley Nine Bridges Complex

The programs were a press center for a golf tournament and sports facilities as required a large space with no-pillar, but the site was given at below the existing golf driving range. Rather than simply digging the basement with concrete, the driving range is as a roof, and instead of a huge structure, the roof is made into a small unitized two-layer grid shell to get a large span with reducing cost and keeping the natural landscape. And small divided double membrane is put at there so that hit golf balls are collected automatically with this mainbrane angle.