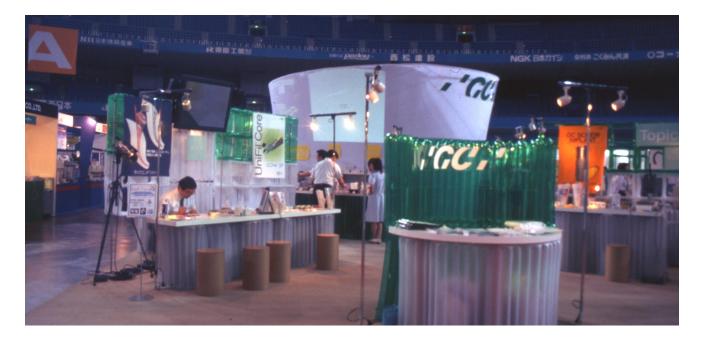

Year: 1996 Location: Japan

Program: Exhibition Design / Installation

## **GC Dental Shows**

This project was started from 1996 and had continued for 8 years. Dental exhibitions took place every 2 months where it was necessary to adapt the booth layout to the exhibition space of each show. It was also requested that the design be renewed every 2 years. Creating an original booth space without using rented materials nor producing any waste was the theme for the project. The design for 2002-2003 used inflatable partitions and display shelves in order to minimize materials and storage space and to also save on shipping costs.