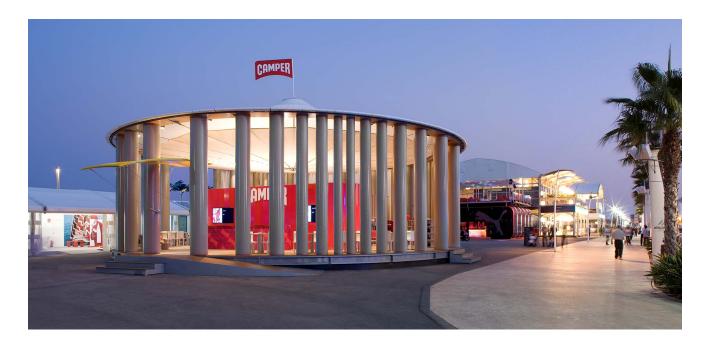

## **Camper Traveling Pavilion**

Designed for Camper as one of the yacht sponsors for Volvo Ocean Race, a global event that races to 10 ports along a 40,000 mile race course. The race started at Alicante, Spain, then went to Miami, USA and ended in Galway, Ireland. The Pavilion was designed to be shipped around the world to various ports of call for erection. The purpose for the Pavilion was to provide a place for visitors to come at each port of call to relax, learn about World Yacht Racing and purchase Camper products. The pavilion was made of paper tubes, from the structure to the wall display and the seating. A colonnade of 48 paper tubes were designed to nestle inside themselves for expedience during transportation. The roof was made from fabric and the floor from plywood. The pavilion was erected in 4 days and dismantled in 3 days.