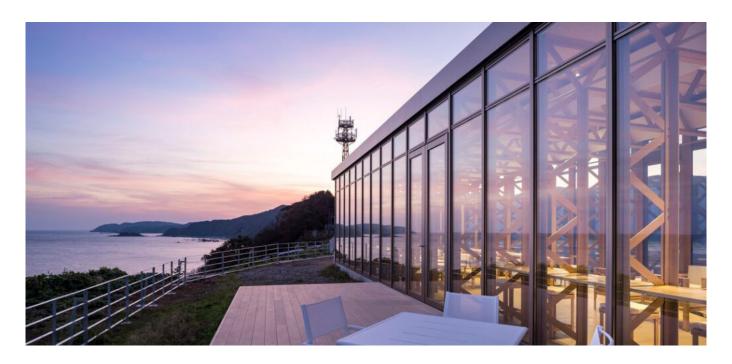

## Shiosai Restaurant

Year: 2023 Location: Japan

Program: Culture and Leisure

Status: Completed Type: New-built

Structure: L-angle Structure, Timber Structure

Exploiting the magnificent views of the Sea of Japan, the building is designed in a horizontal orientation, running parallel to the sea. The entire structure is enveloped in glass, allowing occupants to sense the sea from any point indoors. The framework utilizes solid hinoki (Japanese cypress) boards compressed into an L-shaped truss using a specialized technique, achieving a delicate wooden structure reminiscent of iron anchors. Furniture is crafted using molded plywood bent into an L shape, forming chairs and tables.