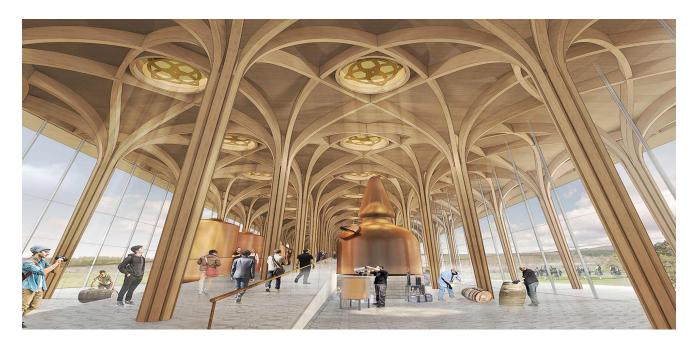

## Distillery in Scotland

This whiskey & gin distillery stands on the vast landscape, located in the Speyside region the holy land of Scotch whiskey. Almost 1,000 years after the arrival of distillation technology in Scotland, this project is to create a new homemade whiskey and gin bearing its own brand name.

This project proposes different designs corresponding to each function of the distillery's activities, and to layout them on the site interactively. Blended into the Speyside forests, this Whiskey & Gin Distillery is a magnificent landscape views created by a series of timber structures settled on the prairie of the River Spey.