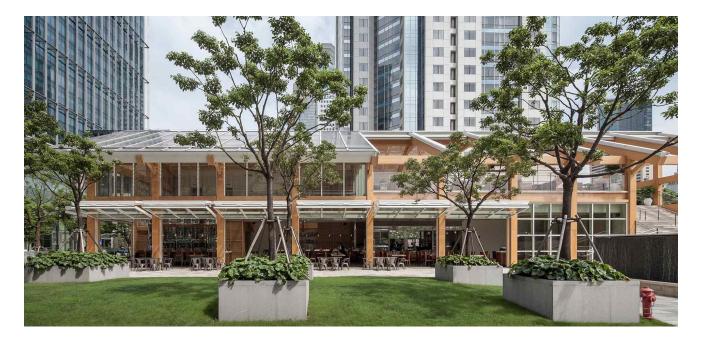

## **Calypso Restaurant and Lounge**

This feature restaurant and lounge aspires to be the jewel box feature for a new mega-city block development in Shanghai. The design is influenced by the contextual reference of the traditional form of the row house style of the nearby "Mao House", and incorporates an angled roof and the structure is clad in laminated bamboo. The restaurant is two stories with the main dining and wine bar on the ground level, and lounge bar space on a covered roof terrace directly accessible from a grand stair. The north facade of glass incorporates an innovatively designed wall of paper tubes and interwoven translucent building paper that is lit by LED strips. The entire facade of the ground floor opens to outside using motorized bi-folding glass doors. The angled transparent glass roof has a layer of suspended woven bamboo screens which filters natural light through the space.