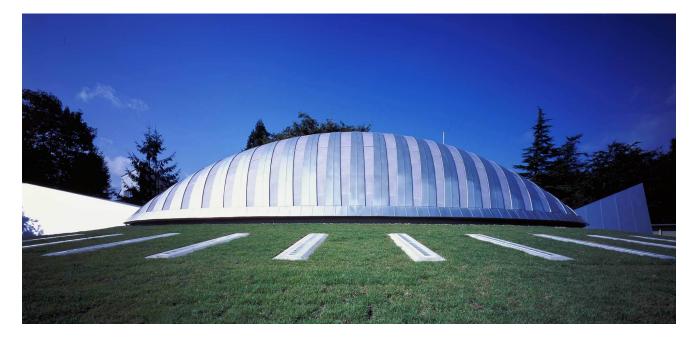

## Atsushi Imai Memorial Gymnasium

As an initial response to the small buildings surrounding the site, which include houses as well as a kindergarten and hospital, the bulk of the gymnasium was placed underground. A developed version of the Imai Daycare Center, the structure of this dome was a lattice of laminated strand lumber (LSL). Trussed arches spanned the short axis and parallel Vierendeel arches crossed the major axis.