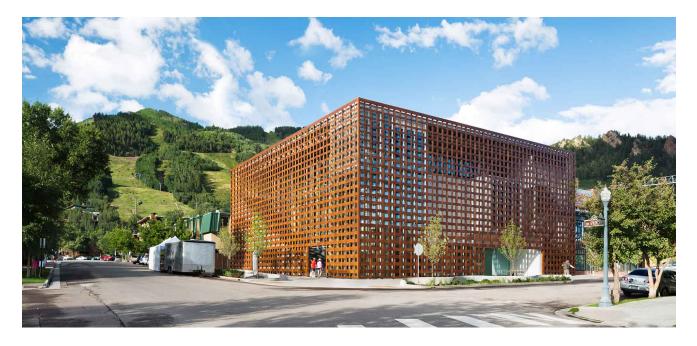

## Aspen Art Museum

The New Aspen Art Museum is located in the center of the high mountain town of Aspen, Colorado, on a prominent downtown corner site. The three story "kunsthalle" provides galleries on the first two floors above ground level and on one floor below. The third floor is a multi-functional space and café. Half of the third floor area is given over to an outdoor terrace with views up to the mountains. Design features include an innovative long-span timber space-frame roof structure, woven wood panel façade, structural glass floors for gallery day-lighting, outdoor gallery stair which connects the site plaza to the third floor roof level, and a glass elevator.