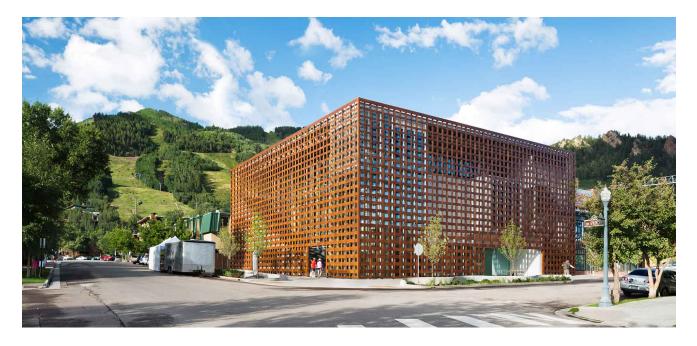

## SHIGERU BAN ARCHITECTS

坂 茂 建 築 設 計

Year: 2014 Location: United States Program: Museum

## Aspen Art Museum

The New Aspen Art Museum is located in the center of the high mountain town of Aspen, Colorado, on a prominent downtown corner site. The three story "kunsthalle" provides galleries on the first two floors above ground level and on one floor below. The third floor is a multi-functional space and café. Half of the third floor area is given over to an outdoor terrace with views up to the mountains. Design features include an innovative long-span timber space-frame roof structure, woven wood panel façade, structural glass floors for gallery day-lighting, outdoor gallery stair which connects the site plaza to the third floor roof level, and a glass elevator.