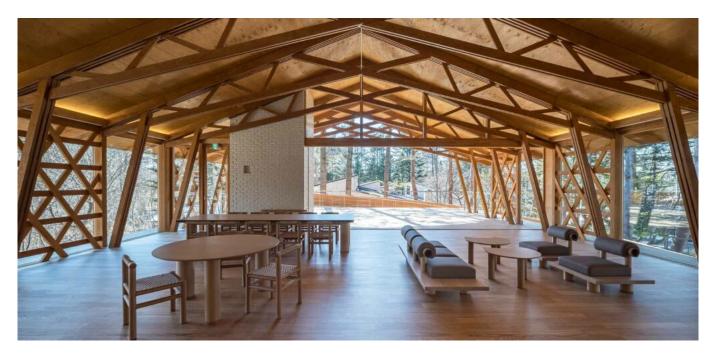

## Shishi-iwa House No.2

Year: 2022 Location: Japan

Program: Hotel

Status: Completed Type: New-built

Structure: Timber Structure

Second project for "Shishi-iwa House" in Karuizawa. The simple two-story rectangular plan evolved from the very tight rectangular site. The guest rooms are placed on the first floor, and the second floor is a large public space covered with timber trusses. The truss is a combination of thin layers of timber boards that continues out to the terrace area. Guest rooms are relatively small but comfortable wooden spaces where the Hinoki bath is placed like an object. It is a contrast to the dynamic wooden space on the second floor.