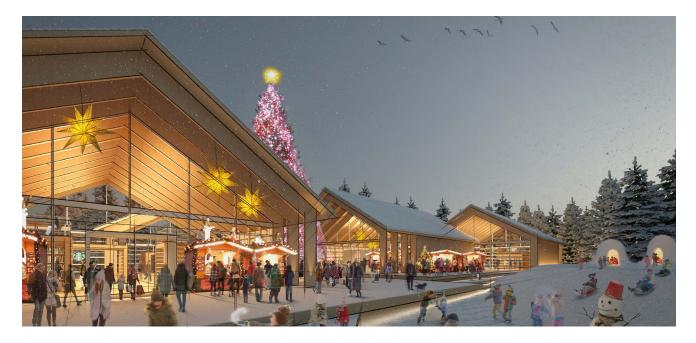

## **Commercial Complex**

Project of a commercial complex in a vast site with rich nature. In order to take advantage of its characteristics, the smaller pavilions are separately located in harmony. Due to realize several low-cost large spaces, the main structure of each building is made up of new lightweight hollow wooden panels that can realize a large span without pillars, and can be used as finishing elements while being structural elements. The panels are used not only for slabs or roofs, but also for walls. Furthermore, by coordinating with the manufacturer from the design phases, a rational panel production can be possible, and on-site construction can be simplified, so it contributes greatly to shorten the construction period and also to reduce the cost.