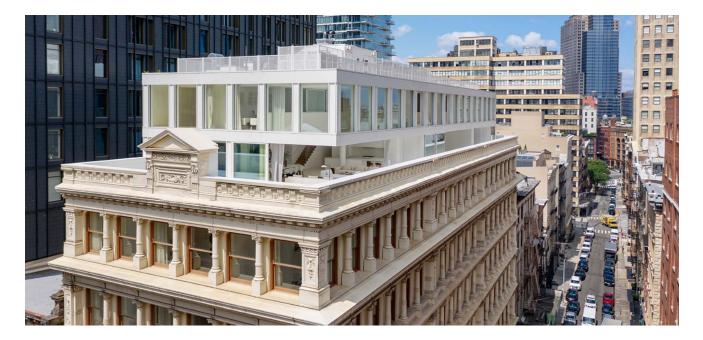

## **Cast Iron House**

The project consists of a gut renovation of an existing landmarked commercial building, renowned for its ornate cast iron façade, converting it into a luxury condominium building with a new 2-story penthouse on top. The 13 new 2-story loft apartments will feature double height living spaces, which is a unique feature for New York City apartments. The design of the new penthouse façade is clearly modern and differentiated from the historic ornate façade, yet the window bay sizes maintain a consistent rhythm and coordinated appearance with the existing façade. The penthouse structure employs a cantilevered Vierendeel truss, which appears to float above the existing cast iron building.