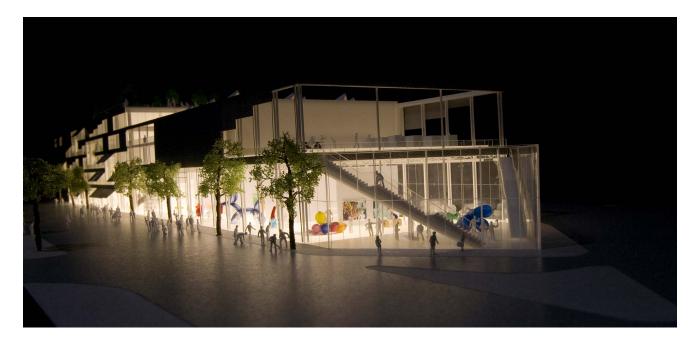

## **Broad Art Foundation Museum**

The design for the Broad Art Foundation Museum in Beverley Hills was designed with LA in mind. The building provides views of its art collection to motorists as they drive by along Santa Monica Boulevard. The Building's multi-layered facade and large exhibition spaces allows for maximum flexibility. Perforated metal shutters automatically swing open and close based on incoming natural light. Additionally, glass shutters between the museum and the outdoor garden open to create physical connections with the exterior.