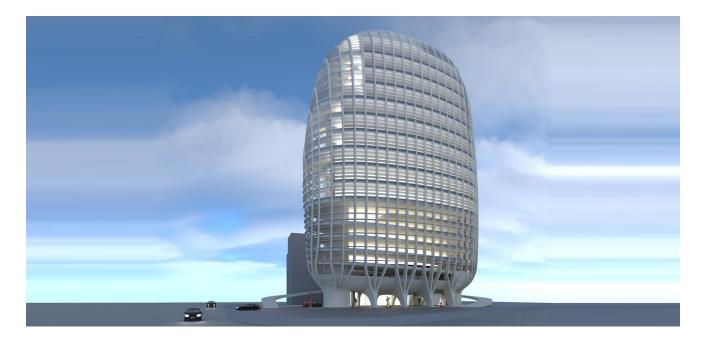

## **Apol Office Building**

Situated in a prime location of Jakarta, this high-rise office building will serve as the headquarters for a major shipping company of Indonesia. In order to achieve a column-free office space, the central core and perimeter façade system, including the sun shading device, is constructed entirely of precast concrete panels woven into one complete structural system. Between the façade mullions, the horizontal sunshade louvers made of fiber reinforced concrete act as reinforcing members to reduce buckling. This allows the main structural members to be reduced in size, increasing the visual transparency of the building.