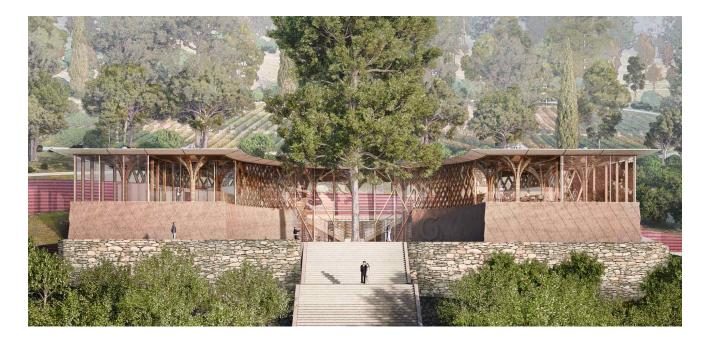

## 4G Wine Estate

When I visited this wonderful site overlooking the Franschhoek valley, I was immediately attracted by the gentle sunlight, the fresh breezes and the stunning panorama of nature. When I asked myself what kind of architecture would make the most of such a site, I imagined a grove-like structure that would surround a single tree that has a particularly strong presence on the site. It is an architecture that is integrated with the local nature, employing local materials and construction methods as much as possible. I am proud to say that this architecture is appropriate for the high-quality 4G wines, which are made by enjoying the best of the local nature.