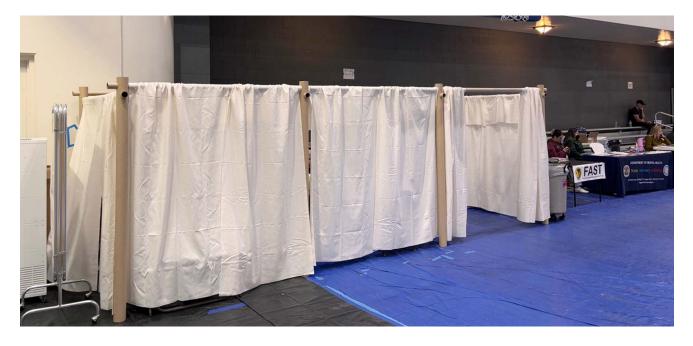

## Paper Partition System / 2025 Los Angeles Wildfires

Three units of the Paper Partition System (PPS) were installed at the Westwood Recreation Center in Santa Monica, California—one of the shelters for the people affected by the wildfires that occurred in western Los Angeles on January 7–8, 2025.

By setting up the PPS around the Red Cross medical area called the "medical bay," we can create a space that ensures privacy for both the medical staff and the people receiving care. Shigeru Ban Architects + Voluntary Architects' Network (VAN) will continue to provide support going forward.