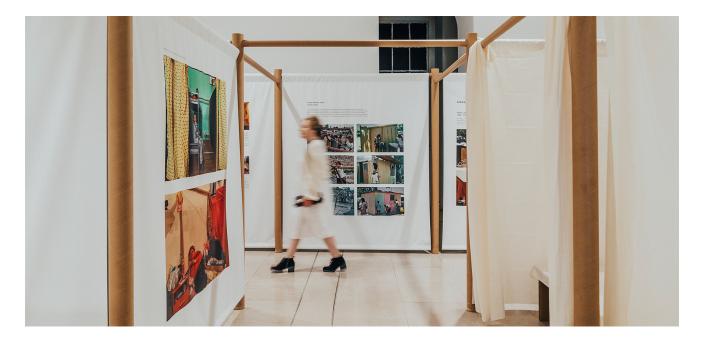

## Paper Sanctuary

Somerset House 2023

At the London Design Biennale, Ban presented the Paper Partition System (PPS), a partition system which transforms any space into a shelter for privacy, dignity and hope, 'Paper Sanctuary' marks a collaboration with Ukrainian-born poet, novelist and literary translator Svetlana Lavochkina, Berlin photographer Vincent Haiges, and Ukrainian composer Valentin Silvestrov, now a war refugee in Berlin himself. With a collection of Ukrainian poems and "memories of home". Donations collected at the event will be used to build temporary housing in Ukraine.