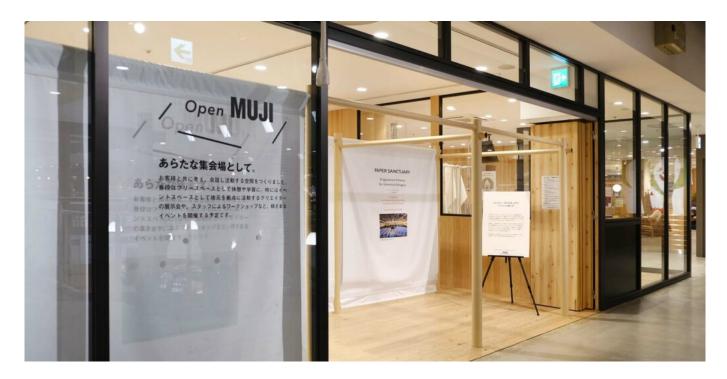

## Paper Sanctuary Naoetsu

Year: 2024 Location: Japan Program: Exhibition Design / Installation Status: Completed
Type: Temporary

Structure:

The Japanese touring exhibition of "Paper Sanctuary" held in London.

Place: MUJI Naoetsu (Joetsu city in Niigata) Duration: February 13 - February 29, 2024